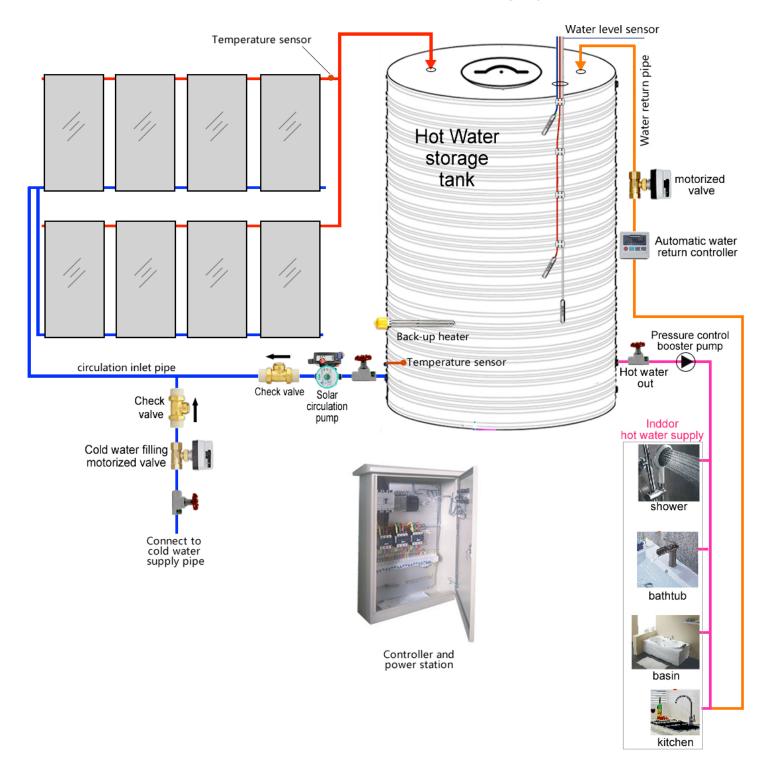

#### Know about this system:

Solarshine's Solar thermal central water heating system is combined with high efficiency solar collector, hot water storage tank, pumps and assistant parts such as pipes, valves etc.

Through our professional control system, we can preferentially use the heat obtained by solar radiation. In sunny days, the system can meet the demand of hot water generated by solar energy, the back-up electric heating element is a necessary auxiliary heat source. When the hot water produced by solar energy fails to meet the use requirements in continuous rainy days or a small part of the hot water needs to be kept constant temperature at night, the electric heater starts heating automatically.

#### **Standard Components of the system:**

- 1. Solar collectors
- 2. Hot water storage tank
- 3. Solar Circulation pump
- 4. Cold water filling valve
- 5. Back-up electric heater element
- 6. Controller and power station
- 7. All the necessary fittings, valves and pipe line
- 8. Other optional parts need to be purchased separately according to the actual situations (such as quantity of shower, building floors, etc)
- **8-1:Hot water booster pump** (use to increase pressure of hot water supply to shower and taps)
- **8-2:Water return controller system** (used to maintain a certain hot water temperature of hot water pipeline and make sure fast indoor hot water supply)